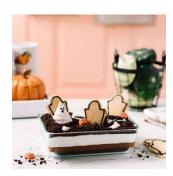

## LAYERED TOMBSTONE GARDEN

SERVES: 10 READY IN: :20 PREP TIME: :15 COOK TIME: 1:00

## **INGREDIENTS**

- Chocolate sandwich cookies
- truwhip original
- Chocolate pudding
- Green icing
- Sugar cookies in tombstone shapes
- Halloween candies

## **DIRECTIONS**

- 1. In a glass serving dish, layer crushed chocolate sandwich cookies with chocolate pudding and truwhip Original, adding another layer of crushed cookies on top.
- 2. Add in tombstone cookies, green icing "grass," and Halloween themed candies to complete the graveyard look.
- 3. To finish, dollop truwhip ghosts around to haunt the graveyard!